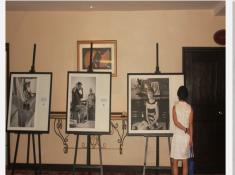

卢恩慈 成功以 22 小时 13 分钟完成 "香港100 公里超级马拉松"并为 圣恩安宁 筹 得逾 3 万 4000 令吉。

Palliative Care-Themed Photo Exhibition at Gurney Plaza in October to increase the awareness and to educate the public.

安宁护理摄影展-为了提高警觉和教育予大众。